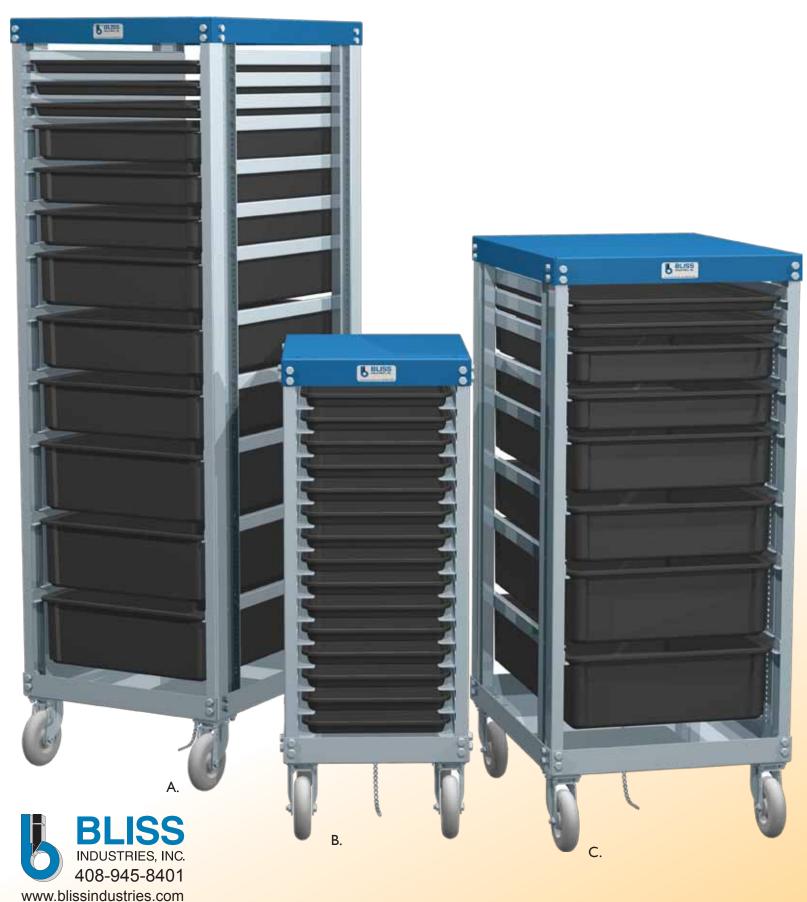

## Tray / Tote Cart, Adjustable A FLEXIBLE TRAY / TOTE STORAGE SYSTEM

**SMART HANDLING SOLUTIONS** 

## Tray / Tote Cart, Adjustable A FLEXIBLE TRAY / TOTE STORAGE SYSTEM

## **F**EATURES

- BlissTotes are 18W x 26L, with depths of 1", 3", 4.5, and 6"
- ESD Safe.
- BlissTotes can stack
- Holds trays and totes
- · Airtight lids available
- Adjustable rails on 1/2" centers

- Protects and simplifies bulk item storage.
- Heavy-duty steel construction with zinc plated finish.
- Perfect for PC board, box build, system build, final assembly.
- Easy-to-roll, harmonic vibration absorbing casters.
- · Cart is available in various heights

Custom sizes and features available.

See all the options and accessories online.