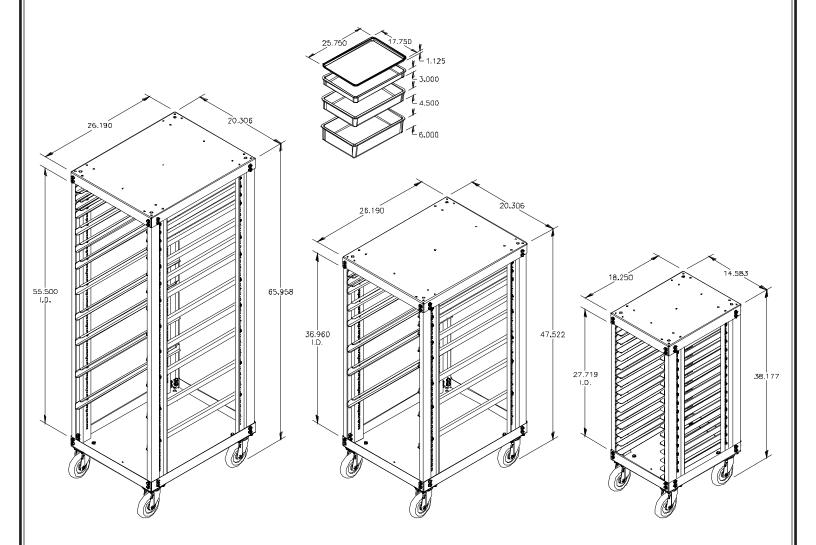

## **F**EATURES

- BlissTotes are 18W x 26L, with depths of 1", 3", 4.5, and 6"
- ESD Safe.
- BlissTotes can stack
- Holds trays and totes
- · Airtight lids available
- Adjustable rails on 1/2" centers

- Protects and simplifies bulk item storage.
- Heavy-duty steel construction with zinc plated finish.
- Perfect for PC board, box build, system build, final assembly.
- Easy-to-roll, harmonic vibration absorbing casters.
- · Cart is available in various heights

Custom sizes and features available.

See all the options and accessories online.