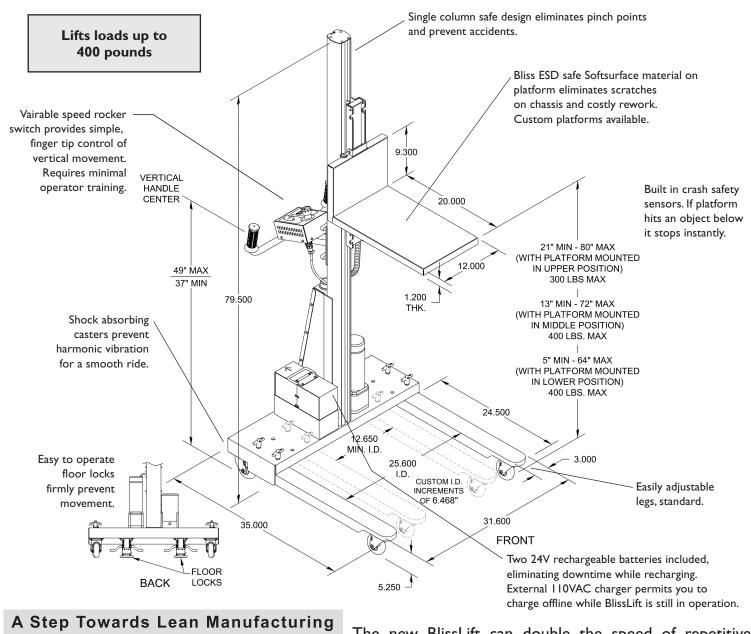

#### **F**EATURES

- Finger tip variable speed rocker switch controls vertical speed and positions, eliminating trial and error. No more smashed components and damaged chassis.
- Easily maneuverable design increases operator speed and productivity.
- ESD safe design.
- Custom platforms available to optimize your productivity.
- Heavy duty construction with painted finish stands up to factory abuse yet easy to manuver. BlissLift is designed to provide years of flawless operation in tough industrial settings.

#### A Step Towards Lean Manufacturing Complete details and catalog online

The new BlissLift can double the speed of repetitive load/unload tasks saving you time and money. Perfect for loading chassis onto storage carts and racks. Simple-touse controls help prevent dents and scratches during product movement. Enhances worker safety reducing back injuries. Ask about Bliss heavy duty chassis carts.