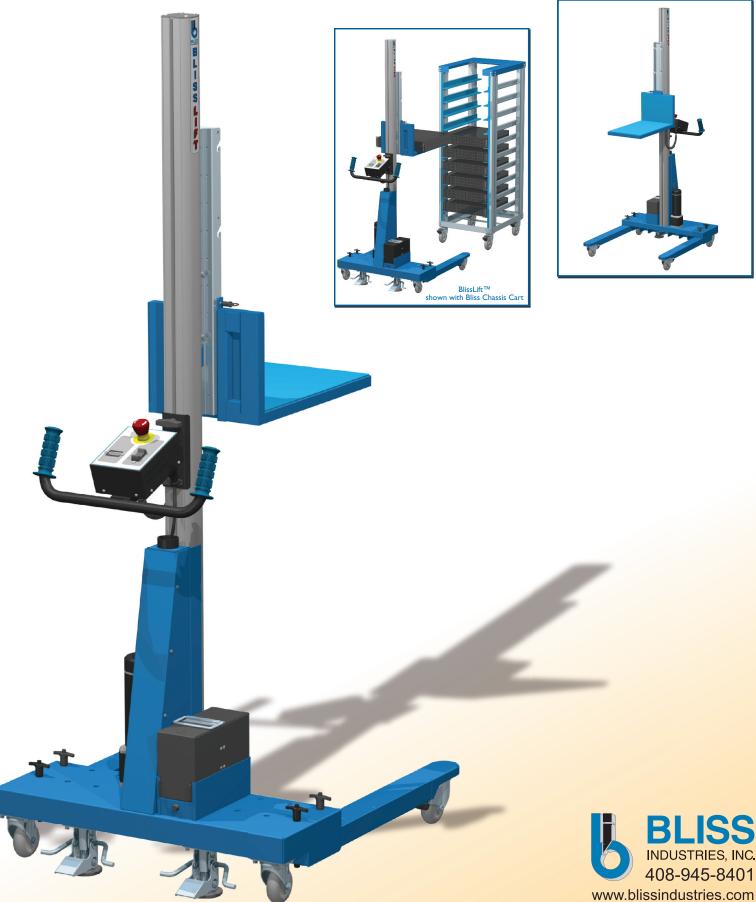

# **BLISSLIFT**

### EASILY LIFTS CHASSIS, TEST FIXTURES AND PCB'S

### SMART HANDLING SOLUTIONS

## BLISSLIFT

ELIMINATES DAMAGE TO CHASSIS, PCB'S, AND TEST FIXTURES

### Ergonomically designed and simple to use

#### A Step Towards Lean Manufacturing Complete details and catalog online

The new BlissLift can double the speed of repetitive load/unload tasks saving you time and money. Perfect for loading chassis onto storage carts and racks. Simple-touse controls help prevent dents and scratches during product movement. Enhances worker safety reducing back injuries. Ask about Bliss heavy duty chassis carts.