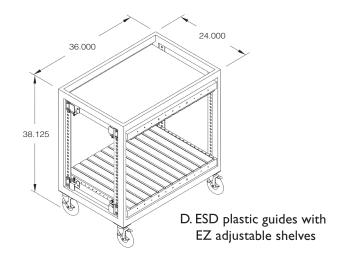

## A Step Towards Lean Manufacturing Complete details and catalog online

sales@blissindustries.com • www.blissindustries.com Copyright © 2005 by Bliss Industries Inc.

The flexibility and versatility of the vertical PC board cart is truly amazing. The shelves are offered in ZIGZAG, SPACED ZIGZAG, CARD GUIDE and with ESD plastic slots. Shelves can be easily built to your horizontal spacing specifications. Allows for infinite adjustability to accommodate your ever-changing production needs. The only adjustable design on the market today that cannot shake loose and allow PC boards to fall out.