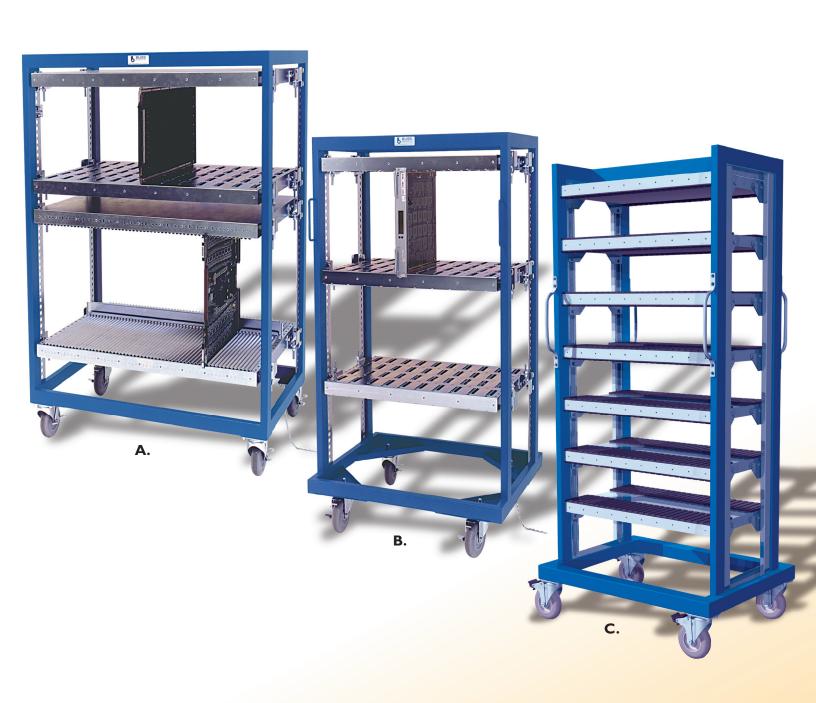

## VERTICAL PC BOARD CART

PERFECT FOR Q.C., TEST LABS, R&D AND LEAN MANUFACTURING

## **FEATURES**

- Infinite adjustability
- Prevents damage from mishandling and ESD
- Drag chain for ESD protection
- Configuration flexibility
- Ideal for double sided PC boards
- Shock absorbing casters prevent harmonic vibrations which dislodge components

Custom sizes and features available See all the options and accessories online www.blissindustries.com

Bliss Vertical PC Board carts are designed to store and transport PC boards and back planes. PC Boards can be removed from the production line and placed in the cart for complete physical and ESD protection. The carts can store or transport PC boards to and from board loaders, reflow ovens, manual board stuffing stations and wave solder machines. Perfect for test and Q.C. labs.