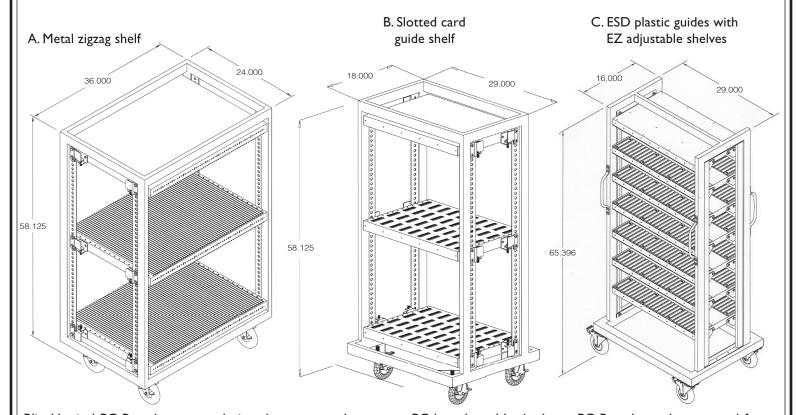

## A Step Towards Lean Manufacturing Complete details and catalog online

sales@blissindustries.com • www.blissindustries.com Copyright © 2005 by Bliss Industries Inc.

The flexibility and versatility of the vertical PC board cart is truly amazing. The shelves are offered in ZIGZAG, SPACED ZIGZAG, CARD GUIDE and with ESD plastic slots. Shelves can be easily built to your horizontal spacing specifications. Allows for infinite adjustability to accommodate your ever-changing production needs. The only adjustable design on the market today that cannot shake loose and allow PC boards to fall out.